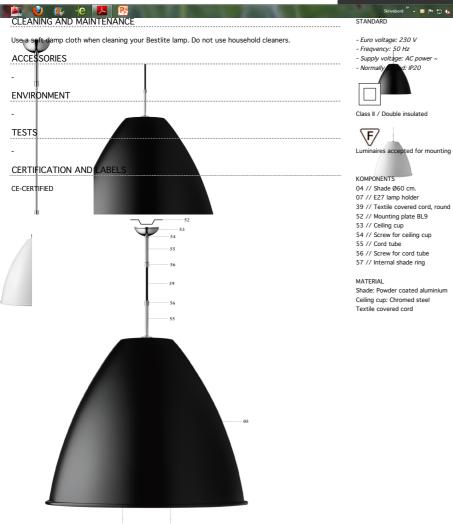

## VERSION - BESTLITE PENDANT LAMP BL9XL

Shade: Powder coated aluminium Ceiling cup: Chromed steel

RAL codes are indicative

- Fabric wire Black:
- Black / White inside // RAL 9004 / RAL 9003 // Gloss level 20 / Gloss level 20
- Fabric wire Off-White:
- Off-White / White inside // RAL 1015 / RAL 9003 // Gloss level 20 / Gloss level 20
- Fabric wire White: White / White inside // RAL 9003 // RAL 9003 // Gloss level 20 / Gloss level 20

# **FACTS**

MEASUREMENT - L X W X H MM Lamp rosette height: 35 mm

Lamp rosette diameter: Ø120 mm Shade height: 500 mm Shade diameter: Ø600 mm Cord - total length w/sw: App. 2500 mm Cord - exposed out of lamp: App. 1980 mm

WEIGHT ITEM - LAMP INCL. WIRE

PACKAGING TYPE

White hard cardboard box w/ 5ply corrugated

PACKAGING MEASUREMENT - L X W X H CM L:640 x W:645 x H:560 cm

WEIGHT PACKAGING - MATERIAL TYPE

- LD polyehylene top: 319 g
- LD polyehylene bund: 123,5 g - PE polybag boble:114,5 g

- PE polybag: 8 g Cardboard inside: 94,5 g
- Cardboard outside: 1897 g

WEIGHT PACKAGING - TOTAL 5200 g

NUMPER OF PARCELS 1 pcs.

LIGHT SOURCE:

- Recommended light source: All fluorescens light bulbs
- Recommended wattage: 30 W = (150 WATT incand Max wattage: 30 W
- Recommended light source: Halogen light bulb
- Recommended wattage: 105 W ≈ (150 WATT incandescent bulbs) Max wattage: 105 W
- All lamps can be fitted with a dimmer. Please contact your local electrician.
- Lightbulb not included

BESTLITE COLLECTION

Luminaires accepted for mounting on a flammable base

Item no.: 001--0919X

Shade: Powder coated aluminium