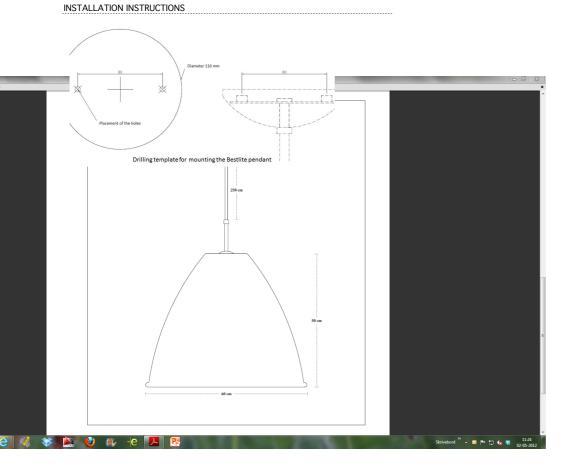

# **FACTS**

MEASUREMENT - L X W X H MM Lamp rosette height: 35 mm

Lamp rosette diameter: Ø120 mm Shade height: 500 mm Shade diameter: Ø600 mm Cord - total length w/sw: App. 2500 mm Cord - exposed out of lamp: App. 1980 mm