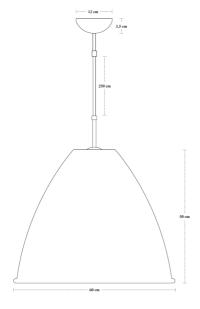

# **FACTS**

MEASUREMENT - L X W X H MM Lamp rosette height: 35 mm

Lamp rosette diameter: Ø120 mm Shade height: 500 mm Shade diameter: Ø600 mm Cord - total length w/sw: App. 2500 mm Cord - exposed out of lamp: App. 1980 mm