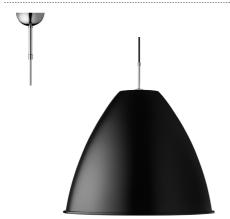

## VERSION - BESTLITE PENDANT LAMP BL9XL

Shade: Powder coated aluminium Ceiling cup: Chromed steel

RAL codes are indicative

- Fabric wire Black:
- Black / White inside // RAL 9004 / RAL 9003 // Gloss level 20 / Gloss level 20
- Fabric wire Off-White:
- Off-White / White inside // RAL 1015 / RAL 9003 // Gloss level 20 / Gloss level 20
- Fabric wire White: White / White inside // RAL 9003 // RAL 9003 // Gloss level 20 / Gloss level 20

## BL9S, BL9M, BL9L, BL9XL

# **FACTS**

MEASUREMENT - L X W X H MM Lamp rosette height: 35 mm

Lamp rosette diameter: Ø120 mm Shade height: 500 mm Shade diameter: Ø600 mm Cord - total length w/sw: App. 2500 mm Cord - exposed out of lamp: App. 1980 mm