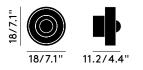

## Packaging

| Height | 0.22 m  |
|--------|---------|
| Width  | 0.22 m  |
| Length | 0.21 m  |
| Weight | 3.47 kg |

Product weight 2.2 kg

**Dimmability** Mains dimmable (depending on lamp application)

Recommended LED bulb E27 5W Brass Crowned LED Available at tomdixontrade.net