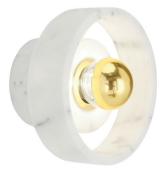

## **STONE WALL IP44**

This hard, semi-precious surface has transfixed architects, sculptors and designers for millennia. It is the dream material – tough yet tactile, heavy and long-lasting with individual personality. Available in Pendant, Table and Wall light versions. STONE WALL EU

Code STW02WEU

Year of Design 2016 Material Marble, Glass

Bulb SpecE27 5W brass crowned LED. Bulb included.Cable SpecN/A

**Process** Milled marble