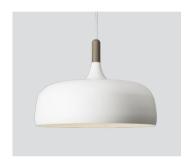

## Acorn

Acorn white - Item no. 540

Acorn grey - Item no. 541

Acorn black - Item no. 542

Product type: Pendant lamp Design: Atle Tveit, 2012 Shade material: Aluminium Shade colour: White, grey or black

Shade inner colour: White