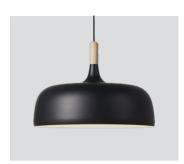

## Acorn

Acorn white - Item no. 540

Acorn grey - Item no. 541

Acorn black - Item no. 542

Product type: Pendant lamp Design: Atle Tveit, 2012 Shade material: Aluminium Shade colour: White, grey or black

Shade inner colour: White