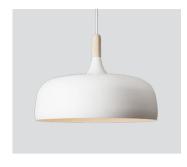

## Acorn

Acorn white - Item no. 540

Acorn grey - Item no. 541

Acorn black - Item no. 542

Product type: Pendant lamp Design: Atle Tveit, 2012 Shade material: Aluminium Shade colour: White, grey or black

Shade inner colour: White