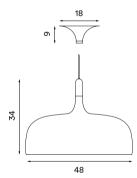

## Acorn













Acorn white - Item no. 540

Acorn grey - Item no. 541

Acorn black - Item no. 542

Product type: Pendant lamp Design: Atle Tveit, 2012 Shade material: Aluminium Shade colour: White, grey or black

Shade inner colour: White

Wooden parts: Light beech or dark walnut

 $(both\ colours\ are\ included)$ 

Wire: White (white version), grey (grey version) or black (black version), silk 370 cm

**Bulb:** E27, Max. 100 W **Voltage:** 220V - 240V ~ 50Hz

Net weight: 2.3 kg Minimum order size: 1

Spare parts available: Ceiling mounted

canopy, wooden parts

## Dimensions and light direction:



## Recommended bulb: