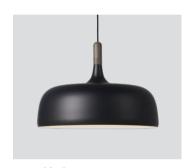

## Acorn

Acorn white - Item no. 540

Acorn grey - Item no. 541

Acorn black - Item no. 542

Product type: Pendant lamp Design: Atle Tveit, 2012 Shade material: Aluminium Shade colour: White, grey or black

Shade inner colour: White

Wooden parts: Light beech or dark walnut

 $(both\ colours\ are\ included)$ 

Wire: White (white version), grey (grey version) or black (black version), silk 370 cm

**Bulb:** E27, Max. 100 W **Voltage:** 220V - 240V ~ 50Hz