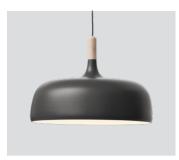

## Acorn

Acorn white - Item no. 540

Acorn grey - Item no. 541

Acorn black - Item no. 542

Product type: Pendant lamp Design: Atle Tveit, 2012 Shade material: Aluminium Shade colour: White, grey or black

Shade inner colour: White