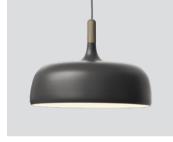

## Acorn

Acorn white - Item no. 540

Acorn grey - Item no. 541

Acorn black - Item no. 542

Product type: Pendant lamp Design: Atle Tveit, 2012 Shade material: Aluminium Shade colour: White, grey or black

Shade inner colour: White

Wooden parts: Light beech or dark walnut

 $(both\ colours\ are\ included)$ 

Wire: White (white version), grey (grey version) or black (black version), silk 370 cm

**Bulb:** E27, Max. 100 W **Voltage:** 220V - 240V ~ 50Hz