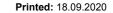

## Aspiro 8000 pendant lamp

## Aspiro 8000 pendant lamp

Handmade of PEFC-certified formpressed birch in Finland by highly skilled craftsmen. Uses the latest LED-technology.

## Finishing options

Natural birch Red or black textile cable + black ceiling cup

## Product details

Material Formpressed birch
Sizes Height ~25–35 cm
Diameter Ø 50 cm

Weight 2,5 kg

Package 53 × 52 x 16 cm, 4,0 kg

Light source A built-in LED, 11 W, 2850 K, 650 lm, CRI 85, dimmable (built-in step dimming + trailing