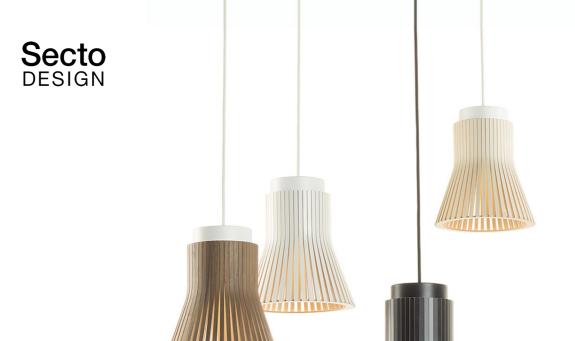

## Petite 4600 pendant lamp

## Petite 4600 pendant lamp

Handmade of PEFC-certified formpressed birch in Finland by highly skilled craftsmen.

## Finishing options

White cable + ceiling cup
White laminated
White cable + ceiling cup
Walnut veneer
White cable + ceiling cup
Walnut veneer
White cable + ceiling cup