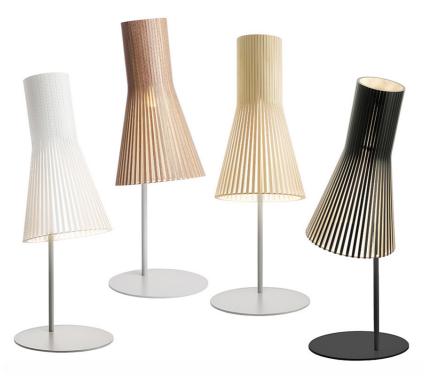

## Secto 4220 table lamp

Handmade of PEFC-certified formpressed birch in Finland by highly skilled craftsmen.

## Finishing options

Natural birch

White laminated

Black cable + structure painted grey frame

Black cable + structure painted grey frame

Black cable + structure painted black frame

Walnut veneer

Black cable + structure painted grey frame