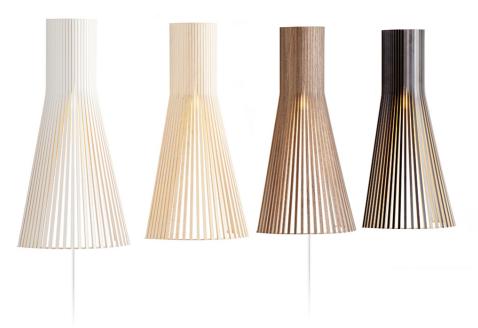

## Finishing options

Natural birch White cable
White laminated White cable
Black laminated White cable
Walnut veneer White cable